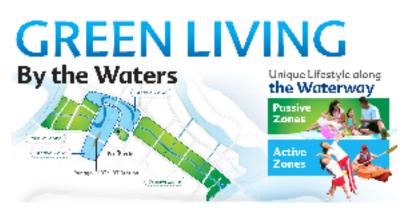

The proposed Waterway will meander through the town and create a delightful waterfront environment for all. There will be promenades on both sides of the Waterway where residents can go for a leisurely stroll or bicycle ride. In addition, the Waterway will allow more opportunities for water-based recreational activities and sports, right next to the homes.

## AT THE RECREATION COASTLINE