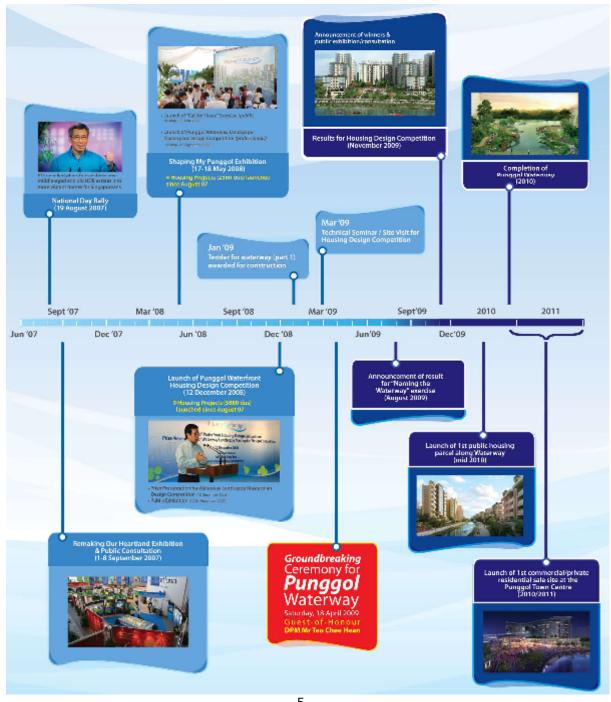

promenades. Active, Beautiful and Clean (ABC) Waters Design Features (like bio-retention swales, constructed wetlands) are included as part of the landscape to cleanse the stormwater run-off before discharging them into the waterway.











a. 17/F Ping An International Financial Center Tower B, No 1-3, Xin Yuan Nan Road, Chaoyang District, Beijing 100027, China

## AT THE RECREATION COASTLINE



## **WATER FEATURE WE LOVE**







a. 17/F Ping An International Financial Center Tower B, No 1-3, Xin Yuan Nan Road, Chaoyang District, Beijing 100027, China

#### **BETTER CONNECTIVITY**



## **BETTER PUBLIC HOUSING**





a. 17/F Ping An International Financial Center Tower B, No 1-3, Xin Yuan Nan Road, Chaoyang District, Beijing 100027, China

## **MILESTONE FOR PUNGGOL 21 SINCE 2007**