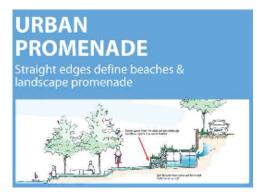

## **GREEN EXPERIENCE AT YOUR DOORSTEP**

In the new landscape masterplan for the waterway, key ideas and concepts include "urban, undulating and rustic" waterway promenades. Active, Beautiful and Clean (ABC) Waters Design Features (like bio-retention swales, constructed wetlands) are included as part of the landscape to cleanse the stormwater run-off before discharging them into the waterway.