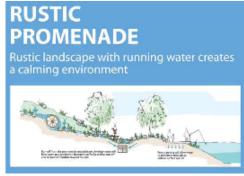

## **GREEN EXPERIENCE AT YOUR DOORSTEP**

In the new landscape masterplan for the waterway, key ideas and concepts include "urban, undulating and rustic" waterway promenades. Active, Beautiful and Clean (ABC) Waters Design Features (like bio-retention swales, constructed wetlands) are included as part of the landscape to cleanse the stormwater run-off before discharging them into the waterway.