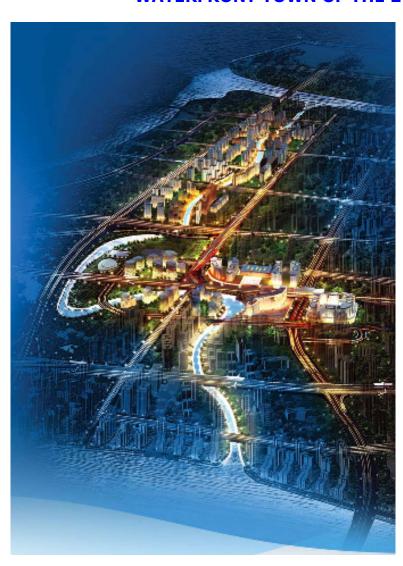

# WATERFRONT TOWN OF THE 21ST CENTURY

**Punggol**, also spelt as Ponggol, means "hurling sticks at the branches of fruit trees to bring them down to the ground" in Malay.

Historically, Punggol used to be a kampong fishing village, where Indonesian and Malaysian fishermen auctioned their catch at the wholesale fish market.

Under the Punggol vision "A Waterfront Town of the 21st Century", the new waterway runs along the East-West Corridor of Punggol Town and links up the Reservoirs at Sungei Punggol and Sungei Serangoon to form an enlarged water body thereby bringing water closer to people.

The proposed Waterway will meander through the town and create a delightful waterfront environment for all. There will be promenades on both sides of the Waterway where residents can go for a leisurely stroll or bicycle ride. In addition, the Waterway will allow more opportunities for water-based recreational activities and sports, right next to the homes.