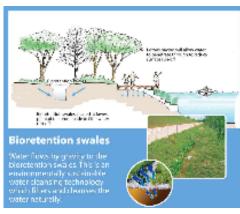

## **GREEN EXPERIENCE AT YOUR DOORSTEP**

In the new landscape masterplan for the waterway, key ideas and concepts include "urban, undulating and rustic" waterway promenades. Active, Beautiful and Clean (ABC) Waters Design Features (like bio-retention swales, constructed wetlands) are included as part of the landscape to cleanse the stormwater run-off before discharging them into the waterway.